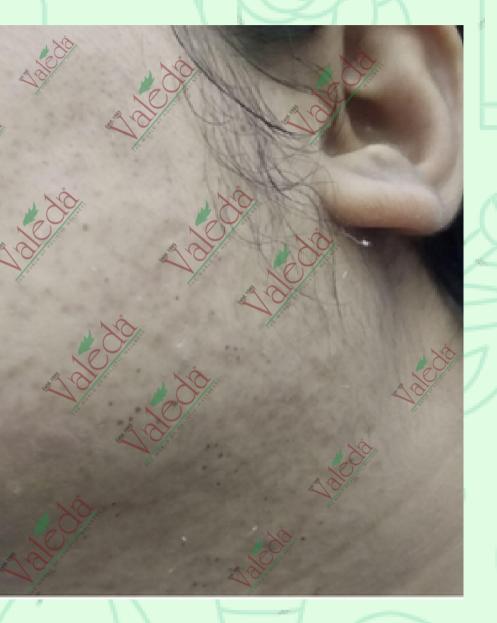

# **Before Starting the Treatment - DAY-1 at Valeda**

- Age-30
- Problem Since-12 years, mainly triggered by consistant waxing
- Previous Treatments-Laser, Waxing-frequency 4 days
- Skin Condition-Dehydrated, Scarred due to waxing injuries, **Stumps visible**
- Internal Cause-Drug induced
  - Triggering

# **1st Clearance in Process-DAY-1**

Before Treatment Day-1 at Valeda

**Treatment Remarks:** Patient came with black thick fully grown terminal hair in chin, side face, under chin & upperlip areas. Initial clearance continues and post treatment immediately visible spots are majorily the marks from earlier waxing injuries and the redness & swelling/ oedema is normal that will fade within couple of hours .

After Treatment Day-1 at Valeda