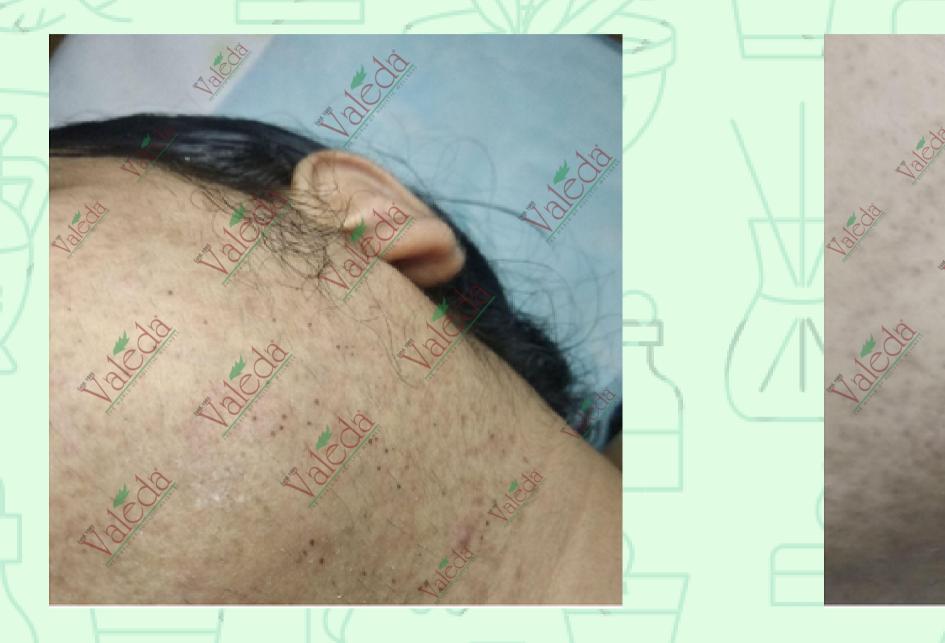

#### Before Treatment Day-137 at Valeda

**Treatment Remarks:** On the 137th day the pictures themselves speak completely on the improvements.Naturally the satisfaction and happiness of the patient is unmatchable.The load of her hair crop has diminished and so is her stress.She is now a confident new personality.

### After Treatment Day-137 at Valeda