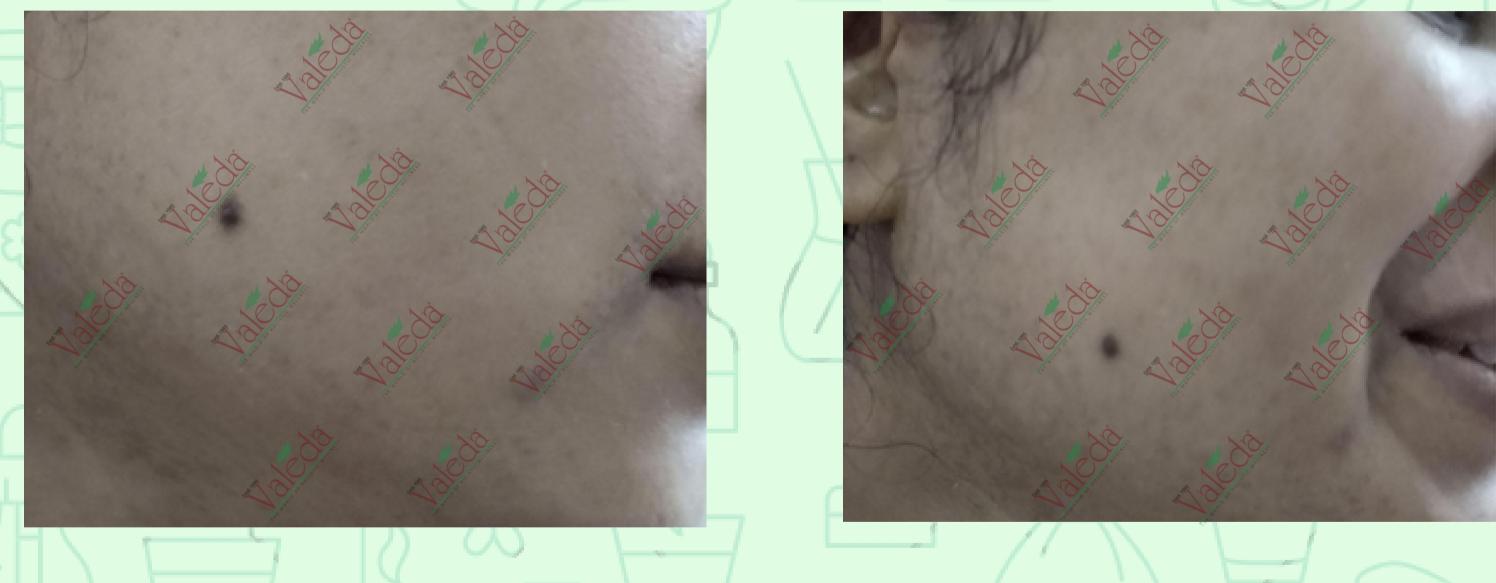

## **2nd Clearance in Process-DAY-56**

#### Before Treatment Day-56 at Valeda

**Treatment Remarks:** The treatment continues on 56th day with first clearance overlapping with the 2nd clearance. The regrowth is thin and treatment duration has reduced. Valeda Electrolysis Blend Holistic Combination Mode by its virtue of internal homoeopathic medicine has made progressive impact. Post treatment skin has very less marks showing highly positive progress.

#### After Treatment Day-56 at Valeda