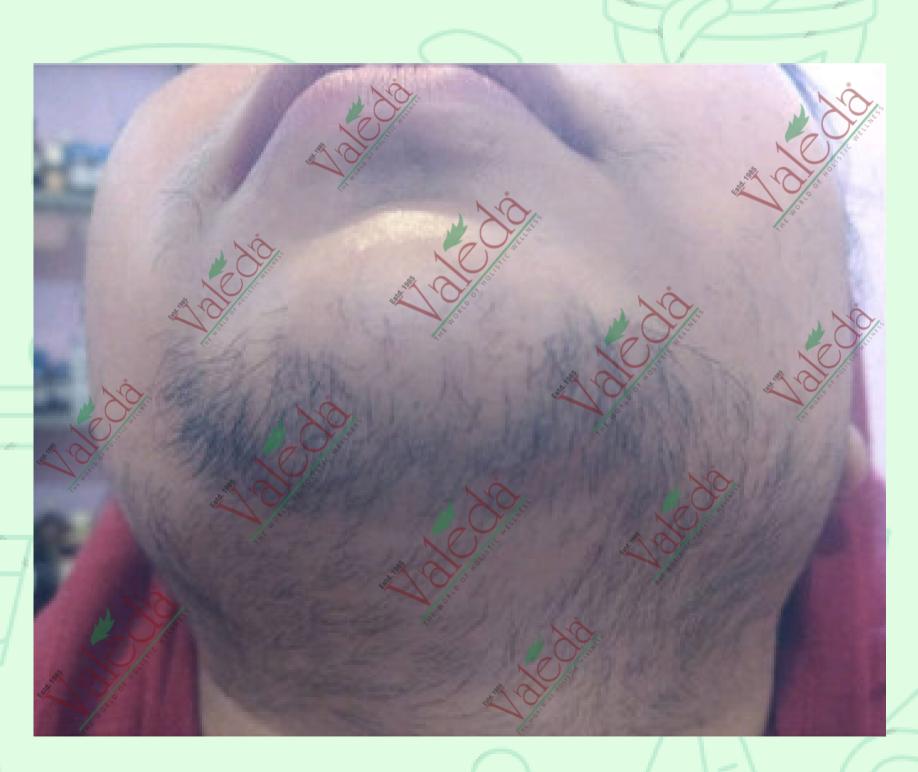

# **Before Starting the Treatment - DAY-1 at Valeda**

- Age-30
- Problem Since-12 years, mainly triggered by consistant waxing
- Previous Treatments-Laser, Waxing-frequency 4 days
- Skin Condition-Dehydrated, Scarred due to waxing injuries, **Stumps visible**
- Internal Cause-Drug induced
  - Triggering

# **1st Clearance in Process-DAY-1**

Before Treatment Day-1 at Valeda

**Treatment Remarks:** Patient came with black thick fully grown terminal hair in chin, side face, under chin & upperlip areas. Initial clearance continues and post treatment immediately visible spots are majorily the marks from earlier waxing injuries and the redness & swelling/ oedema is normal that will fade within couple of hours .