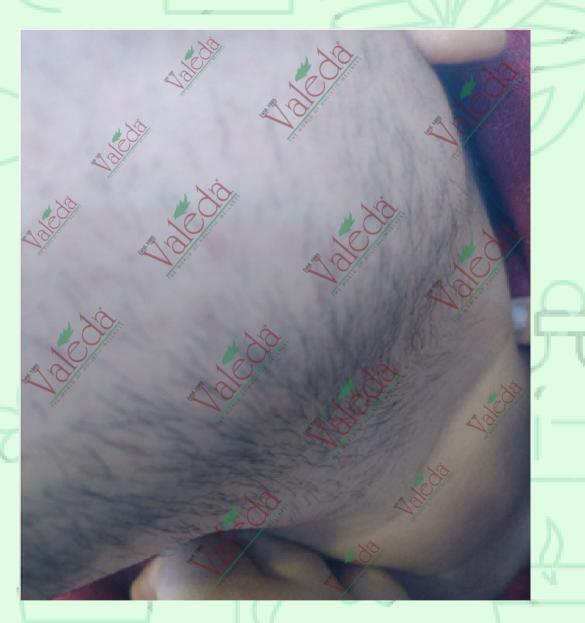

# **1st Clearance in Process-DAY-1**

Before Treatment Day-1 at Valeda

**Treatment Remarks:** Patient came with black thick fully grown terminal hair in chin, side face, under chin & upperlip areas. Initial clearance continues and post treatment immediately visible spots are majorily the marks from earlier waxing injuries and the redness & swelling/ oedema is normal that will fade within couple of hours .

After Treatment Day-1 at Valeda