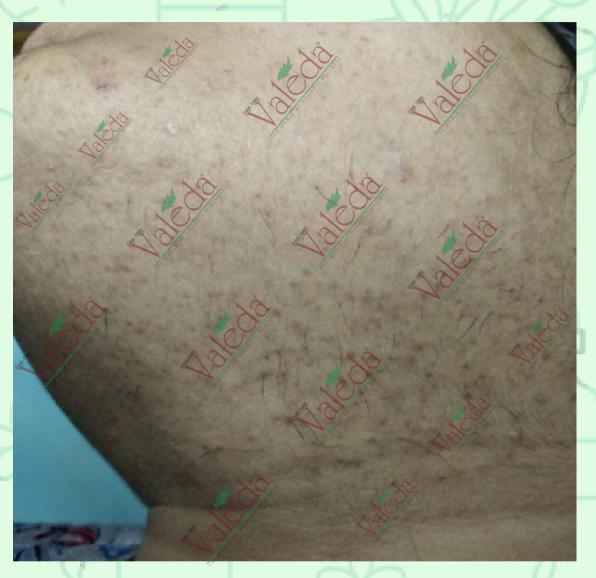

# 2nd Clearance in Process-DAY-44

#### Before Treatment Day-44 at Valeda

**Treatment Remarks:** On the 44th Day the available crop compromising of the New growth and the Regrowth is now visibly less and with getting acclimatised to the Valeda Electrolysis Blend Holistic Combination Mode Procedures the skin also is showing very less immediate tell- tale marks.

### After Treatment Day-44 at Valeda