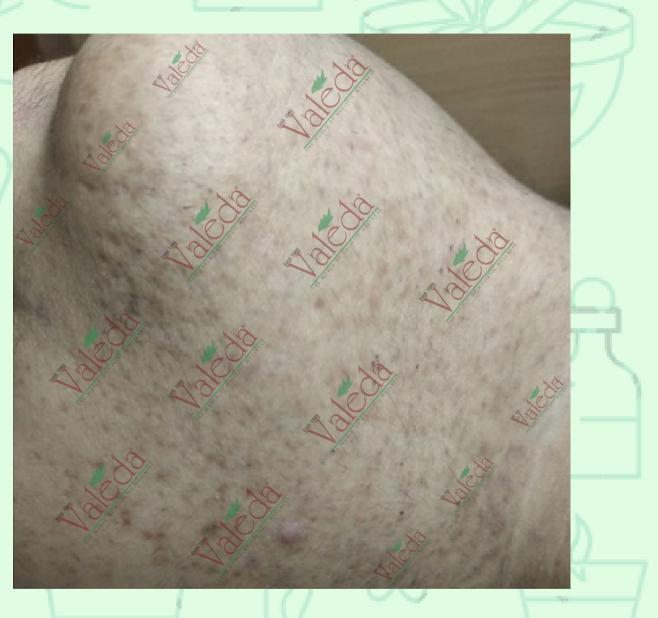

# **1st Clearance in Process-DAY-10**

#### Before Treatment Day-10 at Valeda

**Treatment Remarks:** On the 10th Day notice that all post treatment redness of 1st day is gone. Today mainly lower side face area is taken for treatment. Initial clearance continues and post treatment immediately visible swelled spots are normal and are the temporary oedema that shall fade within couple of hours .

### After Treatment Day-10 at Valeda